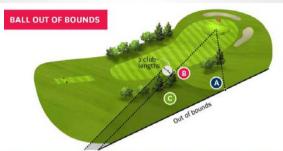

# **GOLF'S NEW RULES: STROKE AND DISTANCE**

A new Local Rule provides an alternative to stroke-and-distance relief for a ball that is lost outside a penalty area or out of bounds, effective January 1, 2019.

If the Local Rule is in effect, you can still take stroke-and-distance relief, but you now have the following additional option that comes with a penalty of two strokes:

petermine spot where your ball went out of bounds (left diagram) or is likely to be lost (right diagram).

FIND NEAREST FAIRWAY EDGE no closer to the hole.

**©** 

DROP YOUR BALL IN SHADED
AREA as defined on one side by
a line from the hole through point
A and on the other side by a line
from the hole through point B,
and not nearer the hole. The relief
area is extended on both sides
by two club-lengths.

This Local Rule is not intended for higher levels of play, such as professional or elite amateur level competitions.

|         | FEBRUARY / MARCH 2024                                            |
|---------|------------------------------------------------------------------|
| Mon, 26 | Mixed Competition Tee - (O, R, W, B)                             |
| Tue, 27 | Mixed Competition Tee - (O, R, W, B)                             |
| Wed, 28 | Stableford (W)<br>Stableford (R)                                 |
| Thu, 29 | Mixed Competition Tee - (O, R, W, B)                             |
| Fri, 1  | Mixed Competition Tee - (O, R, W, B)<br>Back 9 hole - Stableford |
| Sat, 2  | Monthly Medal - Stroke (B) Sab's M/M - Stroke (Y)                |
| Sun, 3  | Coring - Course Closed                                           |