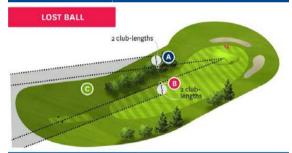

# **GOLF'S NEW RULES: STROKE AND DISTANCE**

A new Local Rule provides an alternative to stroke-and-distance relief for a ball that is lost outside a penalty area or out of bounds, effective January 1, 2019.

If the Local Rule is in effect, you can still take stroke-and-distance relief, but you now have the following additional option that comes with a penalty of two strokes:

petermine spot where your ball went out of bounds (left diagram) or is likely to be lost (right diagram).

FIND NEAREST FAIRWAY EDGE no closer to the hole.

**©** 

DROP YOUR BALL IN SHADED
AREA as defined on one side by
a line from the hole through point
A and on the other side by a line
from the hole through point B,
and not nearer the hole. The relief
area is extended on both sides
by two club-lengths.

This Local Rule is not intended for higher levels of play, such as professional or elite amateur level competitions.

|         | FEBRUARY / MARCH 2024                                            |
|---------|------------------------------------------------------------------|
| Mon, 26 | Mixed Competition Tee - (O, R, W, B)                             |
| Tue, 27 | Mixed Competition Tee - (O, R, W, B)                             |
| Wed, 28 | Stableford (W)<br>Stableford (R)                                 |
| Thu, 29 | Mixed Competition Tee - (O, R, W, B)                             |
| Fri, 1  | Mixed Competition Tee - (O, R, W, B)<br>Back 9 hole - Stableford |
| Sat, 2  | Monthly Medal - Stroke (B) Sab's M/M - Stroke (Y)                |
| Sun, 3  | Coring - Course Closed                                           |